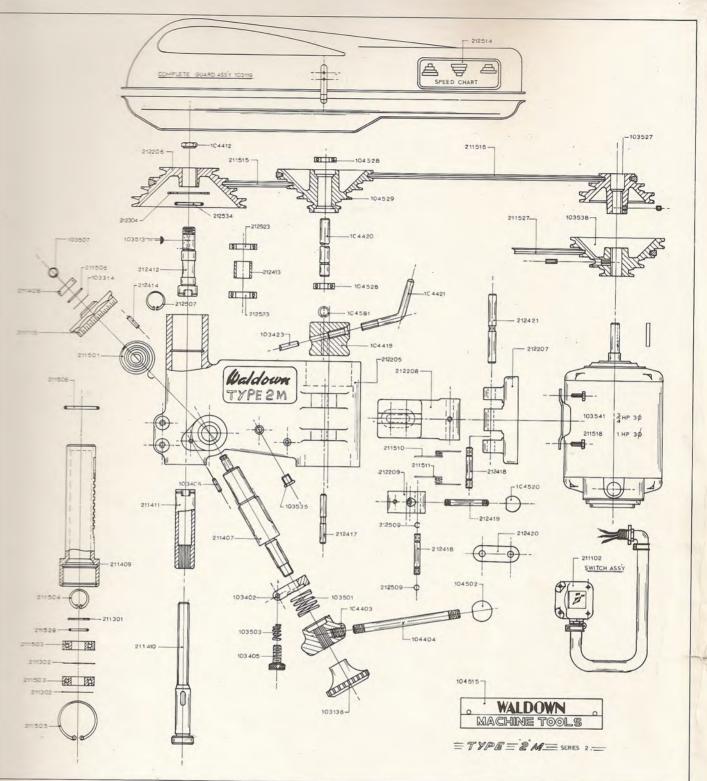

| 103119  | OVERALL BELT GUARD COMPLETE | 103507 | %" EXTERNAL CIRCLIP               | 212209 | MOTOR PLATE TOGGLE                     | 211503 | BEARING 7205              |
|---------|-----------------------------|--------|-----------------------------------|--------|----------------------------------------|--------|---------------------------|
| 103136  | BAKELITE HANDNUT            | 103513 | No 3 WOODRUFF KEY                 | 211301 | SPINDLE WASHER                         | 211504 | 25.MM EXTERNAL CIRCLIP    |
| 212364  | BEARING CAP (UPPER SLEEVE)  | 104515 | BELT GUARD NAME PLATE             | 211302 | QUILL SHIM                             | 211505 | 52.MM INTERNAL CIRCLIP    |
| 1000114 | SHIM 30.MM O.D.             | 104520 | TABLE SUPPORT LOCKING HANDLE KNOB | 211407 | PINION                                 | 211506 | 'O' RING 6227/31          |
| 103402  | STOP                        | 103527 | MOTOR PULLEY 3 STEP               | 211408 | DIAL PRESSURE CAP                      | 212507 | 1%" EXTERNAL CIRCLIP      |
| 104403  | HANDLE BOSS                 | 104528 | BEARING 6002 VVCM                 | 211409 | QUILL                                  | 212509 |                           |
| 106404  | CAPSTAN SPOKE               | 104529 | INTERMEDIATE DRIVE PULLEY         | 211410 | SPINDLE (A.C.)                         | 211510 | TOGGLE LINK CIRCLIP 10 MM |
| 103405  | STOP SCREW                  | 103535 | 5/8 ELMACO CONDUIT BUSH           | 211411 | DRIVE SPINDLE                          | 211510 | TOGGLE SPRING (TOP)       |
| 103406  | STOP PIN                    | 103538 | MOTOR PULLEY 4-STEP               | 212412 | CASTELLATED PULLEY SPINDLE             | 212514 | TOGGLE SPRING (BOTTOM)    |
| 04412   | UPPER SLEEVE NUT            | 103541 | MOTOR 3/4 HP 3.0                  | 212413 | BEARING SPACER (PULLEY SPINDLE)        | 212514 | SPEED CHART               |
| 104419  | INTERMEDIATE DRIVE BLOCK    | 104581 | 15 MM EXTERNAL CIRCLIP            | 212414 | ANCHOR PIN (RETURN SPRING)             | 211515 | BELT A32                  |
| 04420   | INTERMEDIATE DRIVE SPINDLE  | 211102 | SWITCH & LEAD ASSEMBLY            | 212417 | HEAD PIVOT PIN                         |        | BELT A27                  |
| 04421   | INTERMEDIATE DRIVE HANDLE   | 211115 | DIAL & STRIP ASSEMBLY             | 212418 | TOGGLE LINK PIN                        | 211518 | MOTOR 1.H.P. 3.0          |
| 03423   | INTERMEDIATE DRIVE PLUNGER  | 212205 | HEAD                              | 212419 | TOGGLE HANDLE                          | 212523 | BEARING 6205 VVCM         |
| 03501   | HANDLE BOSS SPRING          | 212206 | HEAD PULLEY 4-STEP                | 212419 |                                        | 211526 | 'O' RING 6227/18          |
| 04502   | CAPSTAN SPOKE KNOB          | 212207 | MOTOR PLATE                       | 212420 | TOGGLE LINK                            | 211527 | BELT A48                  |
| 12503   | STOP SCREW SPRING           | 212208 | MOTOR PLATE HINGE                 | 212421 | MOTOR PLATE PIVOT PIN<br>RETURN SPRING | 212534 | 'O' RING 6230/2           |